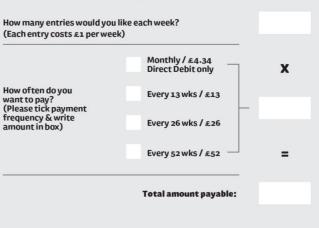

## 2. Payment frequency

Banks and Building Societies may not accept Direct Debit instructions for some types of accounts

Instruction to your Bank or Building ODIRECT Society to pay by Direct Debit

| ce User Number:          | 4 | 2 | 1 | 1 | 0 | 2 |
|--------------------------|---|---|---|---|---|---|
| rence:<br>office<br>nly) |   |   |   |   |   |   |
| ature:                   |   |   |   |   |   |   |